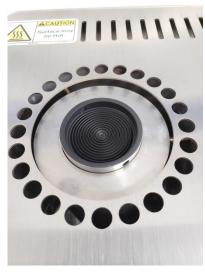

The Blackbody insert is Catalog#ATS3129 at a list price of \$230.00

There is no special calibration or change needed to use the Blackbody insert. Simply place it in the well using the insert extractor tool included with the unit. The accuracy using the Blackbody insert is as follows:

Up to  $200^{\circ}C = \pm 1.2$ 200 to  $400^{\circ}C = \pm 1.7$ 

The Blackbody insert fits into the heater block just like the standard inserts using the insert extractor tool. The target source is 1.3" in diameter.