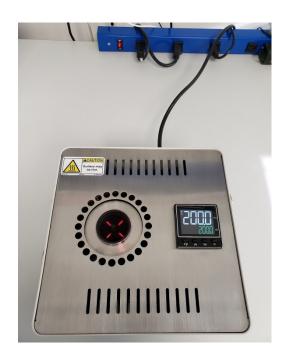

Accurate Thermal Systems LLC 4104 Sylon Blvd Hainesport, NJ 08036 www.accuthermal.com

Ph: 609-326-3190 Fax: 862-229-0407 sales@accuthermal.com

Accurate Thermal Systems is happy to announce the launch of a Blackbody Source insert for our model ThermCal400 Dry Block Temperature Calibrator. In addition to checking standard surface contact temperature sensors like RTD's, thermocouples, thermal switches, and indicators with the included insert, a customer can now purchase the Blackbody Source insert to check Infrared Pyrometers and indicators. This new option for the ThermCal400 makes it an economical choice for checking all of your temperature sensors.

The Blackbody insert is Catalog#ATS3129 at a list price of \$230.00

There is no special calibration or change needed to use the Blackbody insert. Simply place it in the well using the insert extractor tool included with the unit. The accuracy using the Blackbody insert is as follows:

Up to  $200^{\circ}C = \pm 1.2$ 200 to  $400^{\circ}C = \pm 1.7$ 

The Blackbody insert fits into the heater block just like the standard inserts using the insert extractor tool. The target source is 1.3" in diameter.