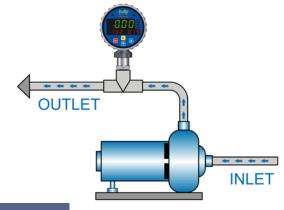

#### **Example**

- Prevent Pumps from Running Dry
- ✓ Notification for Filter | Strainer Change-Out
- Output to Alarm | Shut Off Pump