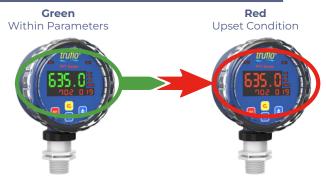

### 

- LED Changes from Green to Red in Upset Condition

PPT Pressure Transmitters are a one-piece design and come equipped with a bright LED display that will change from green to red in any upset condition.

The PPT is equipped with a 4-20mA output + two (5 amp) Relays. This feature is excellent for pump protection to prevent pumps from running dry.

## **LED Upset Condition Change**