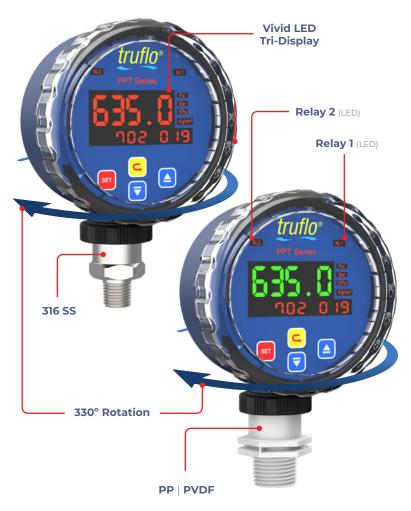

## **Digital LED Pressure Transmitter | Switch**

*truflo*®

- ✓ Highest Accuracy in the Industry | ± 0.25%
- LED Changes from Green to Red
- **⊘** 330° Rotating Head | Tri-Display

PPT Pressure Transmitters are a one-piece design and come equipped with a bright LED display that will change from green to red in any upset condition.

The PPT is equipped with a 4-20mA output + two (5 amp) Relays. This feature is excellent for pump protection to prevent pumps from running dry.

The PPT Series is available in PP, PVDF & 316 SS and equipped with either a ceramic or stainless steel sensing diaphragm.

The NEMA 4X enclosure and polycarbonate faceplate gives the PPT a rugged, industrial design that allows it to stand up to the industry's most corrosive environments.