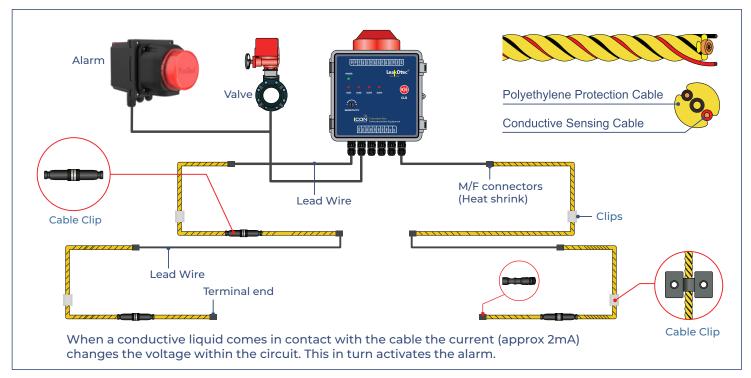

# Surround your equipment with accurate and reliable leak detection

The industrial line of the LeakPro® LDS sensor cables are designed to meet the requirements of a variety of industrial applications and excel in harsh environments. The self-wicking hydrophobic non conductive PE helical construction has been designed to address inherent issues caused by moisture absorption in high humidity services, as well as dirt, dust, and contact with metals that propagate spurious false alarms.

| Technical Specifications |                                                                |
|--------------------------|----------------------------------------------------------------|
| Material of Construction | Polyethylene   Copper                                          |
| Tensile Strength         | <120 lbs                                                       |
| Cable Diameter           | 6mm                                                            |
| Temperature              | -40°F — 176°F                                                  |
| Core Material            | Copper                                                         |
| Core Resistance          | 13.0/m Ohms                                                    |
| Cable Length             | 1m   5m   10m   30m<br>(Custom Lengths — Consult Factory)      |
| Applications             | Data Centers, Server Rooms,<br>Double Walled Tanks/Pipes, etc. |