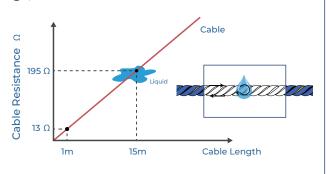

## **Cable Length Resistance**

The electrical resistance of the cable is 13 ohms/m. According to the current parameters after the leakage alarm, accurate calculation of the exact location of leakage, it can be accurate to meters.

| Technical Specifications |                                                                |
|--------------------------|----------------------------------------------------------------|
| Material of Construction | Polyethylene   Copper                                          |
| Tensile Strength         | <120 lbs                                                       |
| Cable Diameter           | 6mm                                                            |
| Temperature              | -40°F — 176°F                                                  |
| Core Material            | Copper                                                         |
| Core Resistance          | 13.0/m Ohms                                                    |
| Cable Length             | 1m   5m   10m   30m<br>(Custom Lengths — Consult Factory)      |
| Applications             | Data Centers, Server Rooms,<br>Double Walled Tanks/Pipes, etc. |