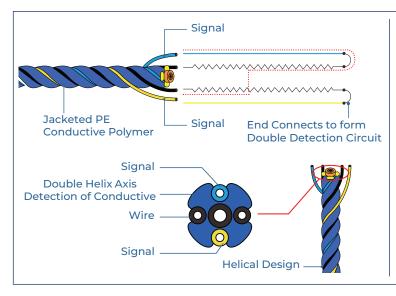

# Surround your equipment with accurate and reliable leak detection

The industrial line of the LeakPro® LDS sensor cables are designed to meet the requirements of a variety of industrial applications and excel in harsh environments. The self-wicking hydrophobic non conductive PE helical construction has been designed to address inherent issues caused by moisture absorption in high humidity services, as well as dirt, dust, and contact with metals that propagate spurious false alarms.