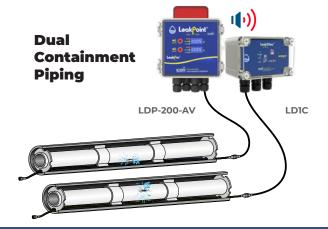

---------------------------------------------|
| Material of Construction | Polyethylene   Copper                                          |
| Tensile Strength         | <120 lbs                                                       |
| Cable Diameter           | 6mm                                                            |
| Temperature              | -40°F — 176°F                                                  |
| Core Material            | Copper                                                         |
| Core Resistance          | 13.0/m Ohms                                                    |
| Cable Length             | 1m   5m   10m   30m<br>(Custom Lengths — Consult Factory)      |
| Applications             | Data Centers, Server Rooms,<br>Double Walled Tanks/Pipes, etc. |



# Leak Pro® — LDC Series Leak Detection Cable



## LDC-G — 2-Core Leak Notification Cable





# LDC-P — 4-Core Leak Distance Locating Cable



## **Cable Length Resistance**

The electrical resistance of the cable is 13 ohms/m. According to the current parameters after the leakage alarm, accurate calculation of the exact location of leakage, it can be accurate to meters.



## **Model Selection**



| 2-Wire General Purpose Leak Detection Cable |          |  |
|---------------------------------------------|----------|--|
| Part Number                                 | Material |  |
| LDC-G                                       | PE   Cu  |  |
| 4-Wire General Purpose Leak Point Cable     |          |  |
| Part Number                                 | Material |  |
| LDC-P