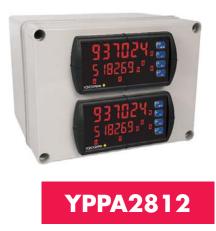

### **NEMA 4X FIELD ENCLOSURES**

The YPPA2811 & YPPA2812 are low cost compact thermoplastic NEMA 4X enclosures. They are constructed for either indoor or outdoor use, that will house various Yokogawa meters. The cover is held in place with four screws. A hole is provided for a 1/2" conduit hole on the YPPA2811 connection.

### **Dimensions**

| Model    | # of<br>Meters | Outside Dimensions<br>(H x W x D)     | Inside Dimensions<br>(H x W x D)     | Mounting<br>Dimensions   | Weight<br>Ib (kg) |
|----------|----------------|---------------------------------------|--------------------------------------|--------------------------|-------------------|
| YPPA2811 | 1              | 5.9 x 7.9 x 4.33<br>(150 x 200 x 160) | 5.5 x 6.3 x 6.1<br>(140 x 160 x 155) | 5.2 x 7.2<br>(132 x 182) | 1.75<br>(0.79)    |
| YPPA2812 | 2              |                                       |                                      |                          |                   |