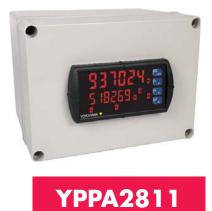

### **NEMA 4X FIELD ENCLOSURES**

The YPPA2811 & YPPA2812 are low cost compact thermoplastic NEMA 4X enclosures. They are constructed for either indoor or outdoor use, that will house various Yokogawa meters. The cover is held in place with four screws. A hole is provided for a 1/2" conduit hole on the YPPA2811 connection.

### **Dimensions**

| Model    | # of<br>Meters | Outside Dimensions<br>(H x W x D)     | Inside Dimensions<br>(H x W x D)     | Mounting<br>Dimensions   | Weight<br>Ib (kg) |
|----------|----------------|---------------------------------------|--------------------------------------|--------------------------|-------------------|
| YPPA2811 | 1              | 5.9 x 7.9 x 4.33<br>(150 x 200 x 160) | 5.5 x 6.3 x 6.1<br>(140 x 160 x 155) | 5.2 x 7.2<br>(132 x 182) | 1.75<br>(0.79)    |
| YPPA2812 | 2              |                                       |                                      |                          |                   |