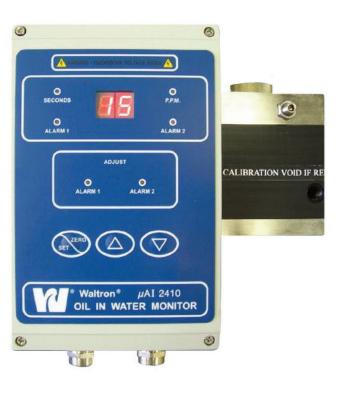

# 2410 OIL AND WATER ANALYZER

The Waltron 2410 Oil-in-Water Analyzer is a state-of-the-art instrumentation package developed specifically to measure the amount of hydrocarbons in clean water. The 2410 has many uses and will fit a large variety of applications.

The 2410 utilizes optical sensors to measure absorbed and scattered light in a sample stream. The measurement distinguishes between oil droplets and turbidity. A microprocessor calculates the ppm oil concentration based on the sensor signal. The analyzer measures the concentration of oil continuously and activates alarms and relays as necessary. Applications include: boiler condensate returns, process cooling water, process steam monitoring and wastewater.

## **FEATURES**

**Compact design** 

Calibrates directly to clean water

Wide range analysis: 0 - 99 ppm

Automatic and continuous self diagnostics

**Turbidity compensation** 

**Rapid Response** 

**Minimal maintenance required** 