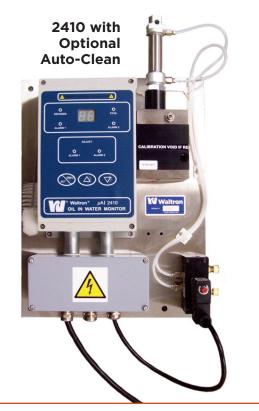

a large variety of applications.

The 2410 utilizes optical sensors to measure absorbed and scattered light in a sample stream. The measurement distinguishes between oil droplets and turbidity. A microprocessor calculates the ppm oil concentration based on the sensor signal. The analyzer measures the concentration of oil continuously and activates alarms and relays as necessary. Applications include: boiler condensate returns, process cooling water, process steam monitoring and wastewater.



## **FEATURES**

**Compact design** 

Calibrates directly to clean water

Wide range analysis: 0 - 99 ppm

Automatic and continuous self diagnostics

**Turbidity compensation** 

**Rapid Response** 

**Minimal maintenance required** 

**Automatic operation** 

**Automatic Cleaning System optional** 



# 2410 OIL AND WATER ANALYZER | GENERAL SPECIFICATIONS

### PERFORMANCE

| PERFORMANCE                          |                                                                                               |
|--------------------------------------|-----------------------------------------------------------------------------------------------|
| Range                                | 0 – 99 ppm                                                                                    |
| Accuracy                             | +/- 2 ppm                                                                                     |
| Calibration                          | Calibrates directly to clean water                                                            |
| Current Outputs                      |