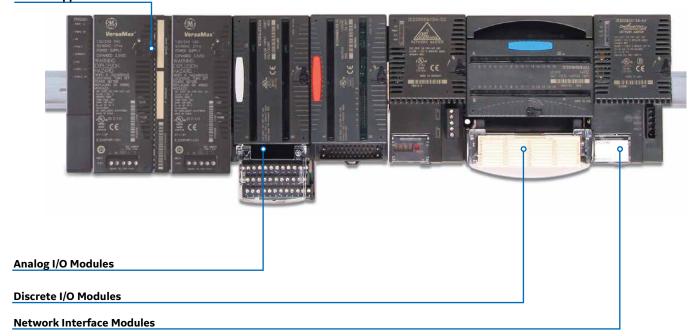

The modular design of VersaMax I/O addresses a wide range of discrete and process applications. Its innovative modular architecture combines power and versatility to help provide performance in a compact control solution.

The VersaMax PROFINET network interface provides integrated I/O to PACSystems controllers in both copper and fiber interface. Ideal for any remote I/O application, the PROFINET interface supports ring topology, which permits a node to go down or break without transmission interruption.

Equipment builders are continuously looking for ways to improve the performance of their equipment while augmenting usability and reducing size and complexity. These requirements extend to the I/O that they use. GE's I/O solutions provide the high performance control solutions with best-in-class integration of distributed (networked) I/O to meet these demanding applications.