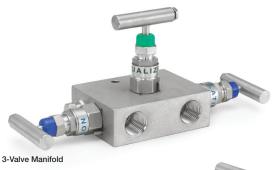

#### **FEATURES**

- 3-valve manifolds Isolates each port and equalizes pressure for instrument maintenance
- 5-valve manifolds Isolates and bleed the process for each port and equalizes pressure for instrument maintenance
- Externally adjustable gland
- Reinforced gland body protection
- Blowout protection

#### **TYPICAL USES**

- Oil & Gas Industry
- Chemical Industry
- Power Plants

| SPECIFICATIONS         |                                     |
|------------------------|-------------------------------------|
| Process Connection:    | 1/2 NPT Female                      |
| Instrument Connection: | ½ NPT Female<br>(54mm center point) |
| Construction:          | 316 Stainless steel                 |
| Max. Pressure Rating:  | 6000 psi (414 bar) at 100°F (38°C)  |