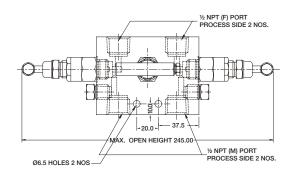

#### **DIMENSIONS** (DIMENSIONS IN [] ARE DECIMAL INCHES)

Drawings are for reference only, consult Ashcroft for specific dimensional drawings. 3-Valve Manifold (REMOTE MOUNT)