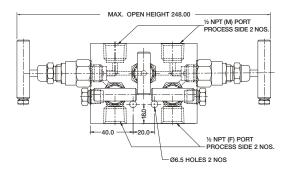

#### **DIMENSIONS** (DIMENSIONS IN [] ARE DECIMAL INCHES)

Drawings are for reference only, consult Ashcroft for specific dimensional drawings. 3-Valve Manifold (REMOTE MOUNT)

#### DIMENSIONS (DIMENSIONS IN [] ARE DECIMAL INCHES)

Drawings are for reference only, consult Ashcroft for specific dimensional drawings. 5-Valve Manifold (REMOTE MOUNT)