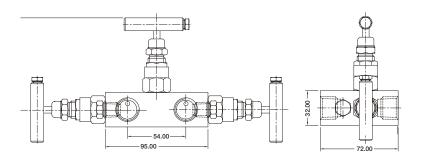

#### DIMENSIONS (DIMENSIONS IN [] ARE DECIMAL INCHES)

Drawings are for reference only, consult Ashcroft for specific dimensional drawings. 5-Valve Manifold (REMOTE MOUNT)