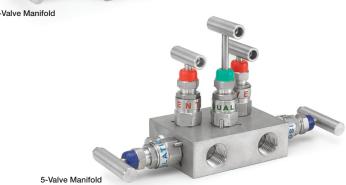

#### **FEATURES**

- 3-valve manifolds Isolates each port and equalizes pressure for instrument maintenance
- 5-valve manifolds Isolates and bleed the process for each port and equalizes pressure for instrument maintenance
- Externally adjustable gland
- Reinforced gland body protection
- Blowout protection

#### **TYPICAL USES**

- Oil & Gas Industry
- Chemical Industry
- Power Plants

| SPECIFICATIONS         |                                     |
|------------------------|-------------------------------------|
| Process Connection:    | 1/2 NPT Female                      |
| Instrument Connection: | ½ NPT Female<br>(54mm center point) |
| Construction:          | 316 Stainless steel                 |
| Max. Pressure Rating:  | 6000 psi (414 bar) at 100°F (38°C)  |