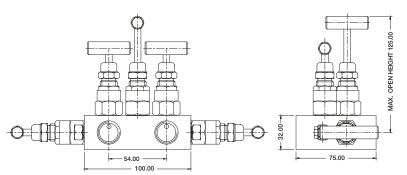

#### **DIMENSIONS** (DIMENSIONS IN [] ARE DECIMAL INCHES)

Drawings are for reference only, consult Ashcroft for specific dimensional drawings. 3-Valve Manifold (REMOTE MOUNT)

#### DIMENSIONS (DIMENSIONS IN [] ARE DECIMAL INCHES)

Drawings are for reference only, consult Ashcroft for specific dimensional drawings. 5-Valve Manifold (REMOTE MOUNT)