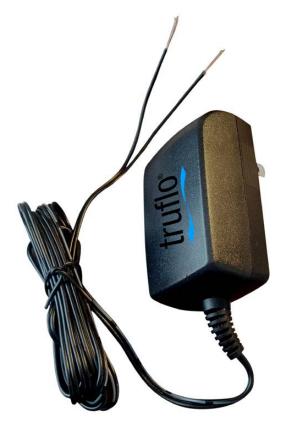

## Truflo Power Supply - Wall Plug-In: 100-240 VAC -24 VDC

Truflo VDC series is a 100-240VAC 'Plug In' type power supply that transforms 100-240 VAC to 24VDC for industrial process instrumentation and control equipment. The VDC Series are made of a high impact chemical resistant thermoplastic material that makes it an excellent choice for corrosive environments. They are compact in size, cool to the touch and completely enclosed, in order to eliminate external cooling devices and prevent tampering. They are the perfect choice when power is required for low voltage DC instruments.

## **Features**

- Input: 100 240 VAC, 50/60 Hz,
- Output: 24 VDC
- Cable: 6 foot cord
- Dielectric isolation (input to output): 4 KVDC for 60 seconds
- Operating temperature: 0°C to 40°C at maximum load
- Storage temperature: -20°C to 60°C
- Over voltage and short circuit protected
- No minimum load required
- Double insulated
- Class B EMI
- EISA 2007 and CEC compliant
- Humidity: 5% to 95%, non-condensing