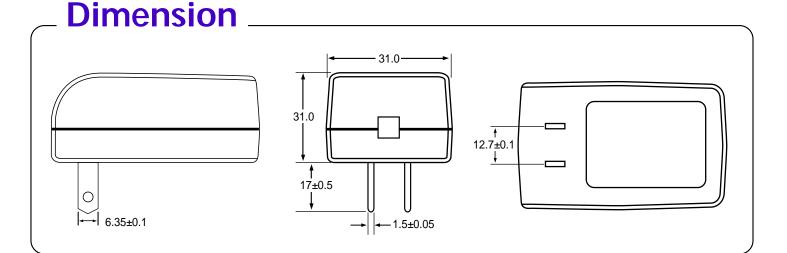

## Truflo Power Supply - Wall Plug-In: 100-240 VAC -24 VDC

Truflo VDC series is a 100-240VAC 'Plug In' type power supply that transforms 100-240 VAC to 24VDC for industrial process instrumentation and control equipment. The VDC Series are made of a high impact chemical resistant thermoplastic material that makes it an excellent choice for corrosive environments. They are compact in size, cool to the touch and completely enclosed, in order to eliminate external cooling devices and prevent tampering. They are the perfect choice when power is required for low voltage DC instruments.