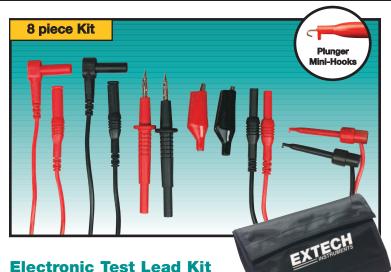

#### Electronic Test Lead Kit (Model TL809) Features:

- Ideally suited for testing digital Circuitry
- Two 42" (1m) PVC lead extensions with shrouded banana plugs at both ends. CAT III 1000V rating, UL listed
- Two modular 4" (102mm) Heavy Duty test probe handles with 0.16" (4mm) banana plug tip. CAT III 1000V rating, UL listed
- Two plunger mini-hooks
- Two alligator clips with removable insulators
- Parts come in a 3 compartment Velcro® sealable nylon pouch that organizes and protects your test leads

#### **Ordering Information:**

TL809 .....Electronic Test Lead Kit