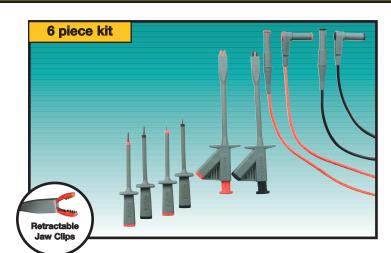

# Electrical Test Lead Kit (Model TL810) Features:

- Double insulated with CAT III-1000V Rating for your protection
- Two 40" (1m) PVC lead extensions (CAT III-1000V rating) with shrouded banana plugs on both ends
- Two very sharp, extra long 0.75" (19mm) stainless steel tipped plug-on test probes
- Two plunger activated retractable jaw clips with a wide 0.75" (19mm) jaw opening
- Optional accessory large alligator clip (TL806) shown below

#### **Ordering Information:**

TL810 .....Electrical Test Lead Kit