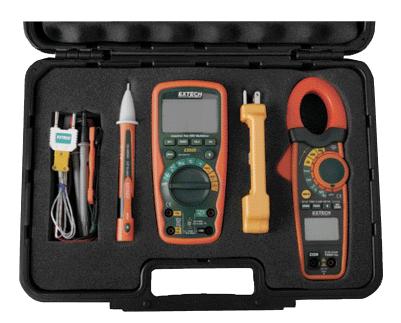

### **Features:**

- Specially designed for professionals who service and install Electrical/HVAC equipment
- Kit contains an EX505 True RMS Autoranging MultiMeter, EX730 800A True RMS AC/DC Clamp Meter, DV20 Non-Contact AC Voltage Detector, and a 480172 AC Line Splitter
- Model EX505 MultiMeter is waterproof (IP67) with a CAT IV-600V safety rating. It has 11 functions including Frequency, Capacitance, Temperature, and Duty Cycle
- Model DV20 Non-Contact AC Voltage/Flashlight detects AC Voltage from 100 to 600V and has a built-in LED flashlight
- Model 480172 Line Splitter enables use of a clamp meter to measure AC Current on a 2-wire or 3-wire power cord to 15A
- Supplied in an attractive storage case that provides protection and organization for the meters and accessories whenever they are needed
- Dimensions: 14.5x11x4.5" (368x280x114mm); Weight: 4.5lbs (2kg)