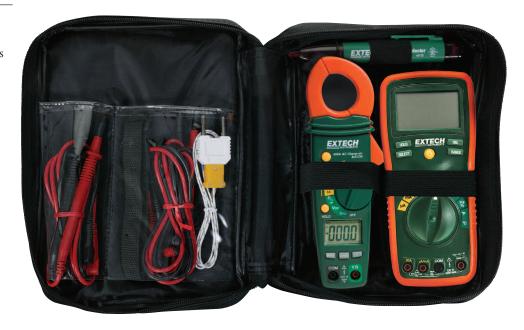

#### **Features:**

- Assembled to provide all the electrical testing needs for installation and repair of electrical systems, HVAC equipment and large appliances
- Includes EX430 True RMS autoranging digital multimeter, MA200 400A clamp meter, 40130 Non-Contact voltage detector, set of CAT III-1000V test leads, Type K thermocouple bead probe, and Type K to Banana Input Adaptor
- Supplied in an attractive storage case that provides protection and organization for the meters whenever they are needed.
- Dimensions: 9.5x6.8x2.8" (241x173x71mm)