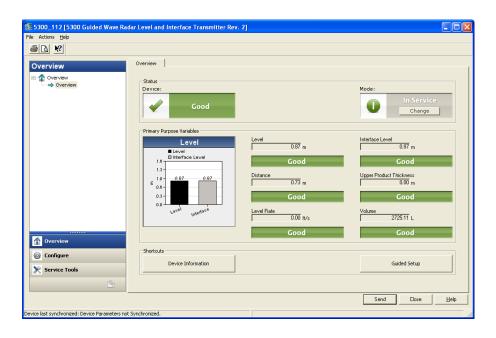

http://www2.emersonprocess.com/en-US/documentation/deviceinstallkits/.

Figure 1-1. Device Dashboard DD for Rosemount 5300, overview screen in AMS Device Manager.

April 2011