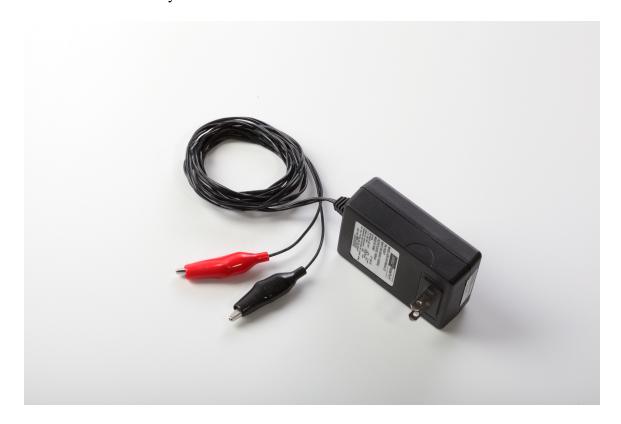

# PS-24V Power Supply, 24Vdc

### **Description:**

24Vdc power supply to provide power to 2 wire HART instruments

#### **Benefits:**

- Power your HART instruments in the lab, in the office, or on the road
- Power HART instruments on dark loops in the field
- Alligator clips can connect to almost any terminal type
- 120Vac input
- Less clutter in work area
- Cost effective
- Lightweight
- Convenient
- 1 Year warranty

### **Specifications:**

Input Voltage 120Vac, 60Hz

Output Voltage 24Vdc Maximum Current 1 A

Size 2.7" W x 3.4" H x 2.2" D (68.5mm x 87.5mm x 55.5mm)

Weight 6.8 oz (193g) Cable length 6 ft (1.8m)