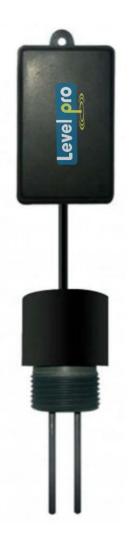

## Levelpro LDS-B Leak Detetion Sensor + Alarm

Levelpro LDS-B Series All-Plastic Battery Operated Leak Detection Sensor + Audible Alarm are designed to operate seamlessly in in-dustrial applications. The LDS-B series provides reliable Leak Detec-tion in and around secondary Containment Sumps, Tanks and piping systems. Media examples include HCL, Sulfuric Acid, H20 and Diesel. The NEMA 4X PVC liquid leak detection sensor can be mounted through the wall or within the interstitial space Applications: Level or Leak Detection Tanks- Sumps- Secondary Containment- Chemical Spills.

## Features

- Fully Submersible
- Easy to Install-No Wires Required
- Long life battery
- Can be connected to the alarm panel
- Reliable
- Corrosion Resistant
- Indoor/Outdoor Service
- 1 Year Battery Life.