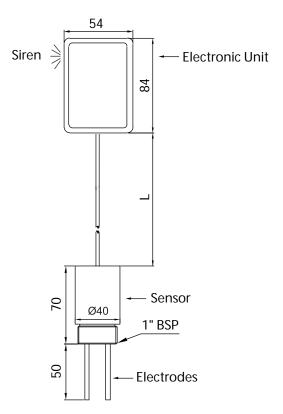

## Technical Data

| Supply          | 9 VDC replaceable battery                    |
|-----------------|----------------------------------------------|
| Output          | Loud Alarm Speaker                           |
| Sensor          | 2 pes 316 electrode                          |
| Mounting        | Can be used portable or connection to weight |
| Sampling        | 55/Sec                                       |
| Sensor Material | PVC                                          |
| Case/Dimension  | PC 3.3" x 2.1" x 1.18 mm                     |