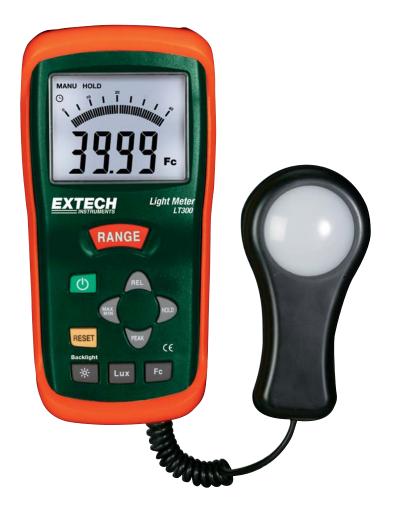

## **Light Meter**

Measures light intensity up to 20,000 Foot-candles or Lux With high resolution to 0.01 Fc/Lux

## **Features:**

- · Relative mode indicates change in light levels
- · Peak mode capture highest reading
- Remote light sensor on 12" (305mm) coiled cable — expandable to 24" (609mm)
- Utilizes precision photo diode and color correction filter
- · Cosine and color corrected measurements
- High accuracy of ±(5% reading + 0.5%FS)
- MIN/MAX feature stores maximum and minimum readings
- · Data Hold freezes reading in the display
- · Large LCD display with analog bargraph
- · Backlight for readings in low light levels
- Dimensions: 5.9 x 2.95 x 1.57" (150 x 75 x 40mm);
  Weight: 7oz (200g)
- Complete with 9V battery, light sensor with protective cover, and protective holster