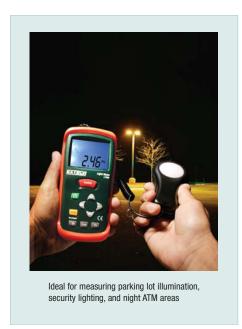

## **Light Meter**

Measures light intensity up to 20,000 Foot-candles or Lux With high resolution to 0.01 Fc/Lux