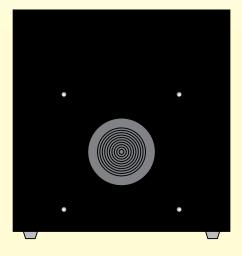

A 70mm diameter ridged plate is heated or cooled with an internal solid state thermoelectric heat pump. The temperature of the plate can be set from 20°C to 45°C to a resolution of 0.01°C.

Evaluation showed the advantages of fitting a stainless steel tube around the plate to give better uniformity and less sensitivity to draughts and ambient temperature effects.