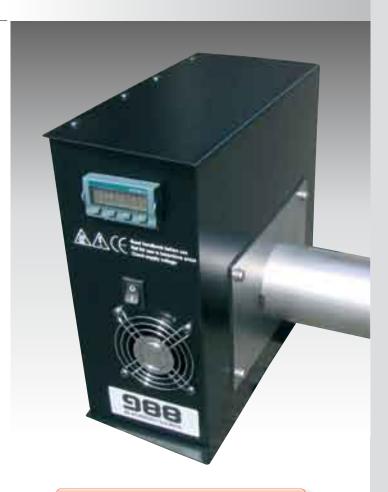

## Blackbody Source **Model 988**

- 20°C to 45°C
- Emissivity better than 0.97 ±0.02
- Controller Resolution 0.01°C

This blackbody source has been introduced to meet the demand for a simple, cost effective but high accuracy calibrator for the calibration of thermal imagers and infrared thermometers used at temperatures around ambient.