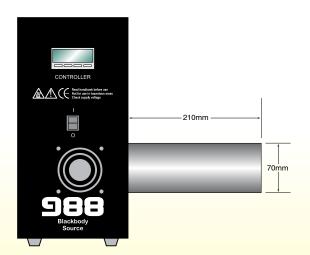

A 70mm diameter ridged plate is heated or cooled with an internal solid state thermoelectric heat pump. The temperature of the plate can be set from 20°C to 45°C to a resolution of 0.01°C.

Evaluation showed the advantages of fitting a stainless steel tube around the plate to give better uniformity and less sensitivity to draughts and ambient temperature effects.

## http://www.isotechna.com

Model 988

Temperature Range  $20^{\circ}$ C to  $45^{\circ}$ C Resolution  $\pm 0.01^{\circ}$ C

Target Size 70mm Diameter

W 225mm D 115mm 4kg

Weight

Accessories

Optional PC Interface