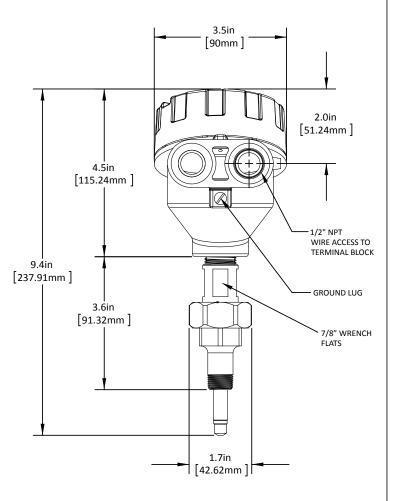

### **HUB-40EX DIMMENSIONS (cCSAus)**

### **HUB-41EX DIMMENSIONS (ATEX & IECEX)**

Products may be subject to change without notice - Contact factory for the most up-to-date product information.