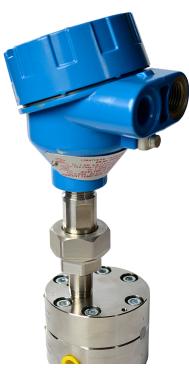

# **HUB-4xEX - HAZARDOUS AREA RATED FLOW SENSOR**

Ideal for any industry or flow measurement application where an explosion-proof sensor is required, such as in chemical injection, hydraulic fracturing, or industrial paint spray booths.

#### Flexible Mounting

Because of the integral swivel union, the HUB-4x-EX unit can be rotated 360° for easy wiring. Options available to fit any AW Gear Meter or Turbine Meter.

### Weather-Proof Enclosure

NEMA 4X enclosure provides environmental protection from moisture and debris.