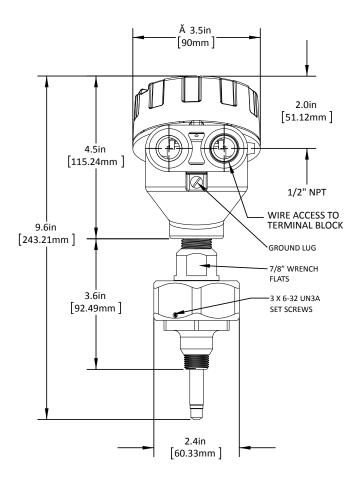

ailable to fit any AW Gear Meter or Turbine Meter.

### Weather-Proof Enclosure

NEMA 4X enclosure provides environmental protection from moisture and debris.

#### Built-In Protection

The signal outputs are protected by a selfresetting fuse with a 50 mA nominal trip point.

### PART NUMBER:

HUB-EX2-S1-H1

#### EX Certified Sensor

40 = HUB-40EX sensor with cCSAus hazardous area certification

41 = HUB-41EX sensor with ATEX and IECEx hazardous area certifications





# **HUB-4xEX - HAZARDOUS AREA RATED FLOW SENSOR**

Ideal for any industry or flow measurement application where an explosion-proof sensor is required, such as in chemical injection, hydraulic fracturing, or industrial paint spray booths.

### **HUB-40EX DIMMENSIONS (cCSAus)**



### **HUB-41EX DIMMENSIONS (ATEX & IECEX)**



Products may be subject to change without notice - Contact factory for the most up-to-date product information.