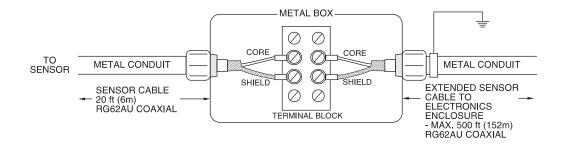

Extended sensor cable <u>must</u> be installed in metal conduit to prevent interference. Recommended installation with a metal junction box is illustrated below:

Note: Optional Watertight steel NEMA4 Junction Boxes with terminal strips (Option JB) are also available from Greyline Instruments.