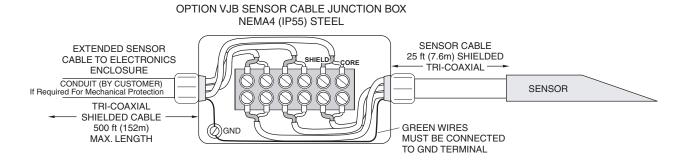

Extended sensor cable can be installed in conduit for mechanical protection. Recommended installation with a metal junction box is illustrated below:

## SENSOR CABLE JUNCTION BOX (OPTION VJB)

Optional Watertight steel NEMA4 (IP55) Junction Boxes with terminal strips are available from Greyline Instruments.