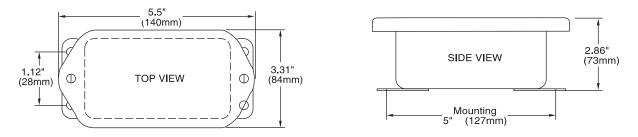

hielded from electrical interference and is watertight with a polyurethane jacket. Additional cable and Cable Junction Box (Option VJB) may be ordered with the Flow Meter, or the cable may be spliced and extended up to 500 ft (152m) as required during installation. No adjustment is required when the sensor cable is extended or shortened. Use only Greyline tri-coaxial VXC shielded cable, or run three RG174U coaxial cables in a metal conduit.

Extended sensor cable can be installed in conduit for mechanical protection. Recommended installation with a metal junction box is illustrated below:



## SENSOR CABLE JUNCTION BOX (OPTION VJB)

Optional Watertight steel NEMA4 (IP55) Junction Boxes with terminal strips are available from Greyline Instruments.

## DIMENSIONS OPTION VJB - JUNCTION BOX