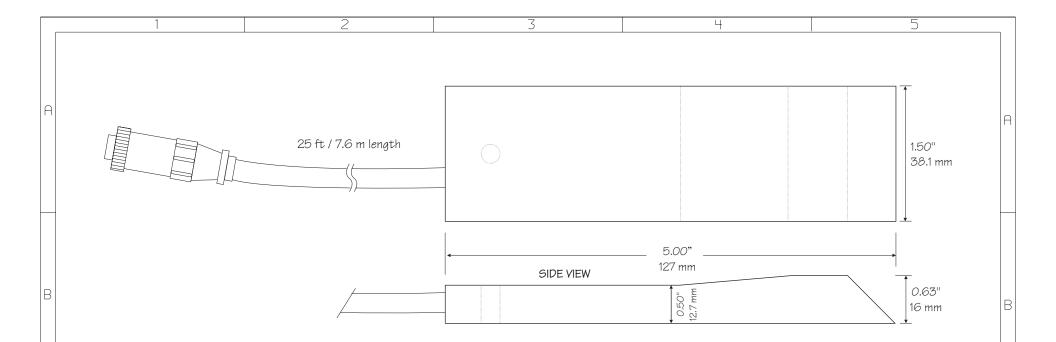

## QZO2L-UT-01-PS ULTRASONIC LEVEL-VELOCITY SENSOR SPECIFICATIONS:

| Level Measurement Range                                                                                                   | :: Minimum Head: 1.0"<br>Maximum Head: 15 f  |                                                             |                                  | C |  |
|---------------------------------------------------------------------------------------------------------------------------|----------------------------------------------|-------------------------------------------------------------|----------------------------------|---|--|
| Velocity Measurement Ra                                                                                                   | nge: 0.1 to 10 ft/sec (0.03                  | 3 to 3.05 m/sec)                                            |                                  |   |  |
| Exposed Materials:                                                                                                        | PVC, polyurethane, e                         | лоху                                                        |                                  |   |  |
| Operating Temperature:                                                                                                    | 5° to 150°F (-15° to                         | 5° to 150°F (-15° to 65°C)                                  |                                  |   |  |
| Sensor Cable:                                                                                                             | 25 ft. (7.6 m) subme<br>jacket and watertigh | rsible, shielded tri-coaxial with polyu<br>t connector plug |                                  |   |  |
| Submersion Rating:                                                                                                        | Pressure up to 10 ps                         | Pressure up to 10 psi / 0.7 Bar (23 ft / 7 m water depth)   |                                  |   |  |
| Mounting:                                                                                                                 | includes MB-QZ stail                         | nless steel mounting bracket                                |                                  |   |  |
| Temperature Compensation: automatic, continuous                                                                           |                                              |                                                             |                                  |   |  |
| Hazardous Locations: Intrinsic Safety approval <u>pending</u> for installation in Class I, Div. I,II,<br>Groups C,D,E,F,G |                                              |                                                             | CHECKED DATE SCALE SIZE DWG. NO. |   |  |
| 1                                                                                                                         | 2                                            | 3                                                           | 4                                | 5 |  |