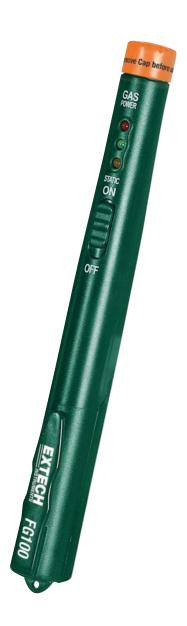

## **Combustible Gas Leak Detector**

Highly sensitive detection circuitry

For fast detection of gas leaks

## **Features:**

- Detects combustible gases Liquefied Natural Gas (LNG) and Liquefied Propane Gas (LPG) from 500 to 6500ppm
- Convenient compact portable size with pocket clip
- · Audible and visual alarm
- · Continuous operation up to 4 hours
- LED indicators for gas leakage and static absorption
- Easy one switch operation
- Dimensions: 6.5 x 0.8" (164mm x 21mm)
  Weight: 0.9oz (25g)
- Complete with two AAA batteries