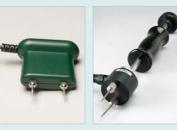

## **Moisture Probes included:**

M0290-P Moisture Pin Probe M0290-HP Moisture Hammer Probe

Moisture Extension Probe

M0290-BP Moisture Baseboard Probe