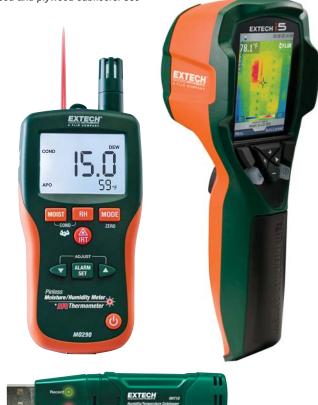

## A complete solution for the Restoration Contractor

Thermal imaging camera quickly locates areas of moisture in building materials. Use combination moisture meter/thermal hygrometer to capture all ambient conditions as well as moisture levels in one meter. Includes essential probes to measure moisture levels under baseboards, in between walls, and in hard wood and plywood subfloors. Use USB Humidity/Temperature datalogger for GPP calculations

#### **Kit includes:**

- Model IRC40 i5 Compact IR Camera
  - Affordable InfraRed Camera with high quality image, focus free viewing, and 5000 image miniSD card storage
  - 80 x 80 pixel image resolution
  - High 2% accuracy and 0.1°C thermal sensitivity
  - 32 to 482°F (0 to 250°C) Temperature range
  - Large 2.8" color LCD
  - Focus free lens for convenient viewing
  - Extremely lightweight (12 ounces) resulting in less user fatigue
  - Includes QuickReport<sup>™</sup> PC software for analysis of radiometric images captured by camera
- Model MO290 Pinless Moisture Psychrometer + IR
  - Monitor moisture in wood and building materials with virtually no surface damage
  - Included Pin Probe, Hammer Probe, Deep Wall Probe, and Base Board Probe for contact moisture readings
  - Patented InfraRed Thermometer with laser pointer for non-contact surface temperature measurement
  - Built-in RH/Temperature probe measures Relative Humidity, Air Temperaure, plus Grains Per Pound (GPP), Dew Point (DP), and Vapor Pressure
  - Measurement Ranges:

Pinless Moisture: 0 to 99% (limited by wood type) Pin-type Moisture: 6 to 40% (Wood); 13 to 99% (Materials)

Temperature (Air): -4 to 140°F (-20 to 60°C) Temperature (IR): -5 to 392°F (-50 to 200°C) Humidity: 0 to 99%RH Vapor Pressure: 0 to 20.0kPA