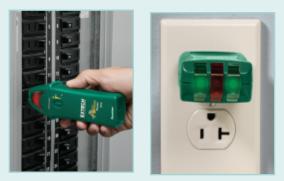

## 3-in-1 Tester

*Circuit Breaker Finder, Circuit Tester, and GFCI Receptacle Tester. Locates circuit breakers and tests receptacle wiring.* 

## **Features:**

- Quickly locate 110V to 125VAC Circuit Breakers and Fuses
- Variable Sensitivity adjustment to pinpoint correct circuit breaker
- Bright Red and Green LED's indicates if receptacle is correctly wired or six fault conditions
- Simply plug the GFCI Transmitter into an outlet and trace for the correct breaker at the electrical box
- Audible and visual circuit breaker indication
- Transmitter and Receiver snap together for easy storage
- Dims/Wt: Receiver: 6.4x2.2x1.5" (162x55x38)/4oz (113g); Transmitter: 3.25x1.75x1" (83x44x25mm)/1.6oz (45g)
- Complete with one Receiver, one GFCI Transmitter, and 9V battery for the Receiver

#### **Applications**

- Locate branch circuit breakers without flipping breakers to other circuits
- Confirm proper wiring during electrical wiring installation or repair
- Test receptacle ground fault operation