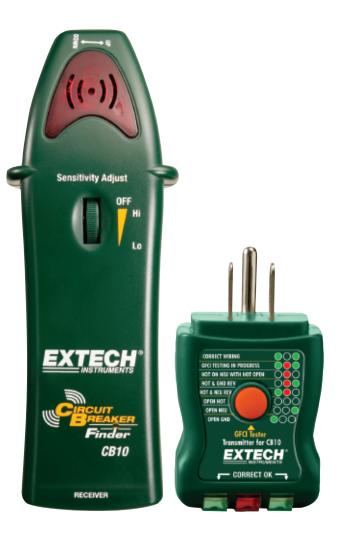

## **Features:**

- Quickly locate 110V to 125VAC Circuit Breakers and Fuses
- Variable Sensitivity adjustment to pinpoint correct circuit breaker
- Bright Red and Green LED's indicates if receptacle is correctly wired or six fault conditions
- Simply plug the GFCI Transmitter into an outlet and trace for the correct breaker at the electrical box
- Audible and visual circuit breaker indication
- Transmitter and Receiver snap together for easy storage
- Dims/Wt: Receiver: 6.4x2.2x1.5" (162x55x38)/4oz (113g); Transmitter: 3.25x1.75x1" (83x44x25mm)/1.6oz (45g)
- Complete with one Receiver, one GFCI Transmitter, and 9V battery for the Receiver

### **GFCI** Transmitter

- Tests GFCI circuits
- LED indication of 2 test conditions and 5 wiring faults
- Tests Reversed/Open Connections
- · Lights indicate circuit condition

Adjustable sensitivity for pinpointing the correct breaker