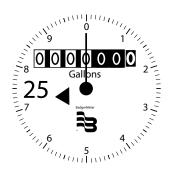

Model 25 nutating disc meter with standard dial face in U.S. gallons

2" Industrial Turbo meter dial face in U.S. gallons

**FEATURES** 

- Register Temperature Ratings:
  - RCDL Disc: Standard 120° F
  - Optional 250° F
  - Industrial Turbo: 250° F
- 6 digit non-resettable totalizer
- Weight: 3 lbs

RCDL (Register) shown on Turbo meter

RCDL (Register) shown on Disc meter

Mechanical Register non-Resettable, Model RCDL