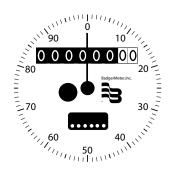

Model 25 nutating disc meter with standard dial face in U.S. gallons

2" Industrial Turbo meter dial face in U.S. gallons

**FEATURES** 

- Register Temperature Ratings:
  - RCDL Disc: Standard 120° F
  - Optional 250° F
  - Industrial Turbo: 250° F
- 6 digit non-resettable totalizer
- Weight: 3 lbs

RCDL (Register) shown on Turbo meter

RCDL (Register) shown on Disc meter

Mechanical Register non-Resettable, Model RCDL