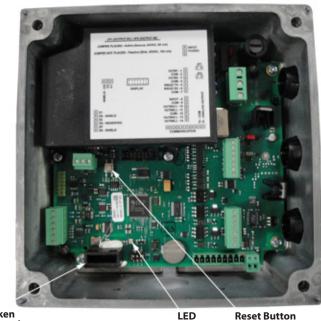

- 3. Power OFF the meter.
- 4. Insert the memory token into the receptacle.
- 5. Power ON the meter. a. Verify that the display backlight is flashing b. Verify that the on-board LED is flashing GREEN.
- 6. Wait approximately 60 seconds for the flashing to stop.

- 7. Verify that the on-board LED has stopped flashing and the LED is solid GREEN.
- 8. Power OFF the meter.

#### DISCONNECT THE INPUT POWER BEFORE ACCESSING THE EQUIPMENT.

- 9. Remove the memory token.
- 10. Power ON the meter.
- 11. Verify that the firmware version information is correct.
- 12. Clear the totalizers (Main Menu > Clear Totals).
- **NOTE:** Steps 3, 5, 8 and 10 instruct to power OFF the meter. Optionally, push the Reset button to the left of the display ribbon cable connector.

Token Receptacle