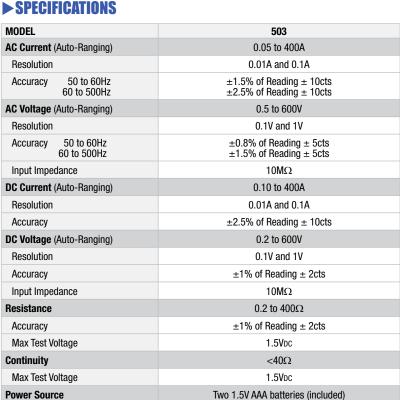

# **▶** FEATURES

- · Compact size fits into your pocket
- 400Aac or 400Aac/dc current measurements
- 600Vac/pc volts measurements
- Resistance measurements to  $400\Omega$
- Continuity with beeper below 40Ω
- · Hold function to "freeze" readings
- · Push-button for easy Add zeroing
- · Large, easy-to-read 4000-count display
- 42-segment analog bargraph
- Includes test leads and soft carrying pouch

2117.22 Clamp-On Meter Model 503 (AC/DC, 400Aac/DC, 600Vac/DC, Ohms, Continuity)