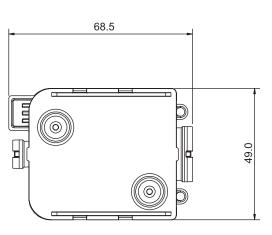

## MECHANICAL

Weight 120g approx.

Dimensions See diagram

## **DIMENSIONS (mm)**