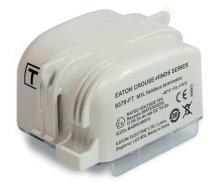

# 9378-FT Fieldbus Terminator

- For use with MTL 9370-FB range of fieldbus barrier systems for FOUNDATION<sup>™</sup> fieldbus networks in hazardous areas
- Terminates fieldbus trunk for optimum signal quality
- Complies with IEC 61158-2
- 'Live pluggable' in Zone 1 hazardous areas without gas clearance

The 9378-FT fieldbus terminator provides "far end" termination of the trunk cable for MTL 9370-FB range of fieldbus barriers in Foundation<sup>™</sup> fieldbus networks. Designed specifically for installation on the Trunk Terminal Assembly inside the system enclosure, its pluggable construction allows it to be installed simply in whichever enclosure is at the end of the fieldbus segment. **Specially certified connectors** in the 9378-FT allow it to be removed and replaced while powered from the mating sockets on the trunk terminal assembly in a Zone 1 hazardous area.