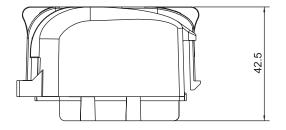

## MECHANICAL

Weight 120g approx.

Dimensions See diagram

## **DIMENSIONS (mm)**