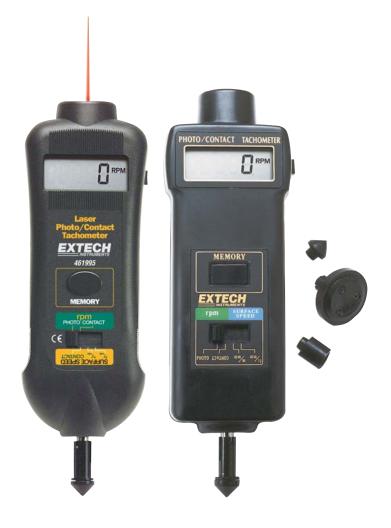

# **Combination Photo/Contact Tachometers**

### Combines both contact and non-contact models

Choice of Laser-guided model for greater distance non-contact measurements

#### **Features:**

- Unique display where characters reverse direction depending on measurement mode you are in
- Large 0.4" (5 digit) LCD display
- Microprocessor based with quartz crystal oscillator to maintain high accuracy
- · Tachometer memory stores last, max and min readings
- Provides wide RPM (photo and contact) and Linear Surface Speed (contact) measurements
- Accurate to 0.05% with max resolution of 0.1rpm in either photo or contact mode
- Complete with tips and wheel for rpm or linear surface speed, four 1.5V AA batteries, reflective tape and carrying case

## **Additional Features (461995):**

- Narrow beam Laser photo tachometer for accurate non-contact RPM measurements
- Measurements from up to 6.5ft from the target for improved safety and accessibility

## **Ordering Information:**

| 461895      | Combination Contact/Photo Tachometer        |
|-------------|---------------------------------------------|
| 461895-NIST | 461895 with NIST certificate                |
| 461995      | Laser Photo/Contact Tachometer              |
| 461995-NIST | 461995 with NIST certificate                |
| 461937      | Spare Reflective Tape (10pk, 23" each roll) |
| 461990      | Set of Spare Contact Wheels (2 sets of 3)   |