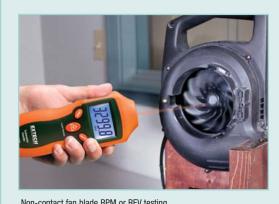

## **Mini Laser Photo Tachometer Counter**

## Laser Light Source

Used for greater accuracy and longer measuring distances taking non-contact RPM measurements

## **Features:**

- Make non-contact RPM measurements of rotating objects
- · Use reflective tape on object to be measured and point the integral laser
- Memory button holds last reading and recalls min/max readings
- Counter function counts up to 99,999 revolutions
- Easy to read large 5 digit LCD display
- · Rugged double molded housing for better grip
- Complete with 9V battery and reflective tape