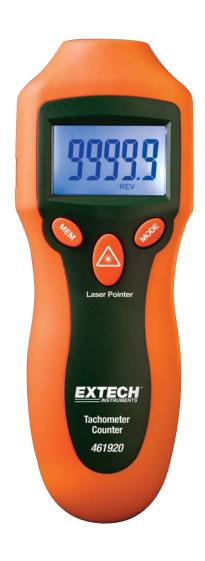

## **Mini Laser Photo Tachometer Counter**

## **Features:**

- Make non-contact RPM measurements of rotating objects
- · Use reflective tape on object to be measured and point the integral laser
- Memory button holds last reading and recalls min/max readings
- Counter function counts up to 99,999 revolutions
- Easy to read large 5 digit LCD display
- · Rugged double molded housing for better grip
- Complete with 9V battery and reflective tape

| Specifications      |                             |
|---------------------|-----------------------------|
| RPM range           | 2 to 99,999rpm              |
| Count range         | 1 to 99,999rev (revolution) |
| Max Target Distance | 1.6ft (500mm)               |
| Basic Accuracy      | ±0.05%                      |
| Resolution          | 0.1rpm, 1rev                |
| Memory              | Min/Max/Last                |
| Dimensions          | 6.2x2.3x1.6" (160x60x42mm)  |
| Weight              | 5.3oz (151g)                |